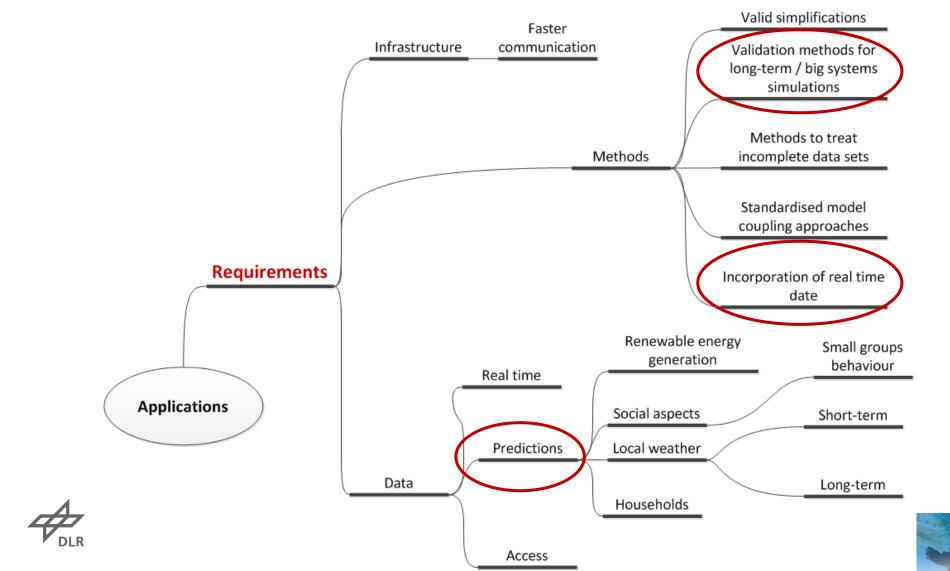

## Requirements for applications in industry and transmission

#### How good is the link to practical application

Who comes from industry or has connections and gets feedback from industry and real world application?