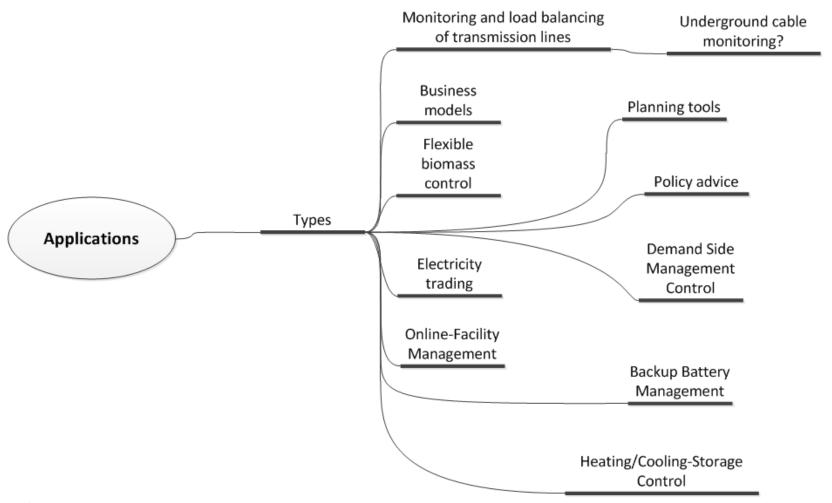

# Real applications in energy production and distribution practice

**Round Table Discussion** 













### "Customers" and "field of application"





## Requirements for applications in industry and transmission



#### How good is the link to practical application

Who comes from industry or has connections and gets feedback from industry and real world application?



#### How good is the link to practical application

Who comes from industry or has connections and gets feedback from industry and real world application?





#### How good is the link to practical application

Who comes from industry or has connections and gets feedback from industry and real world application?