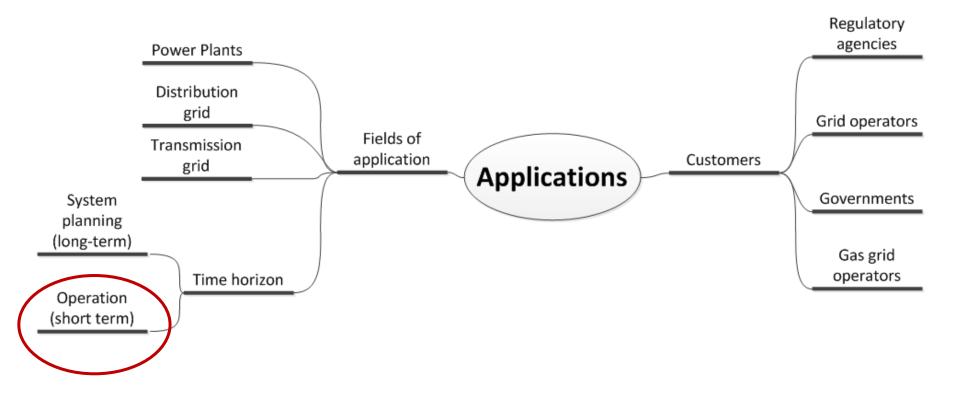

### "Customers" and "field of application"

## Requirements for applications in industry and transmission